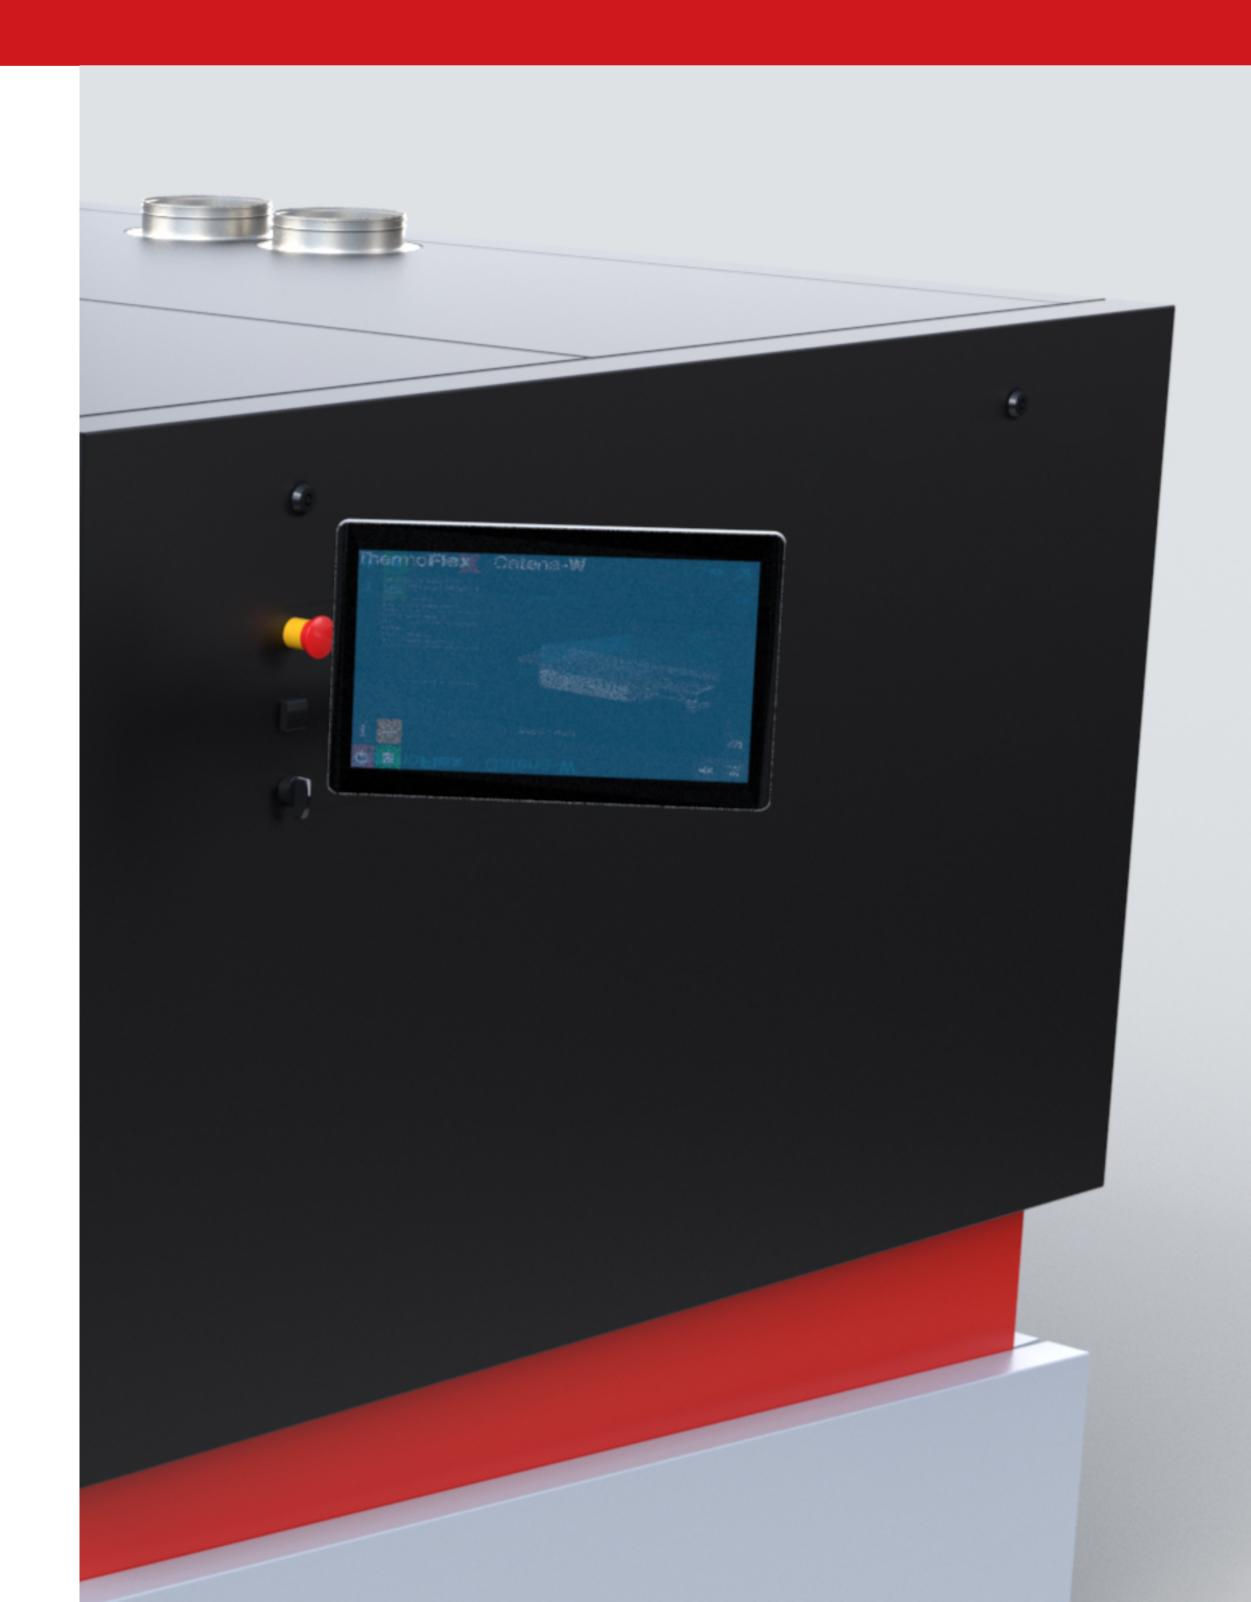

## ThermoFlexX Graphical User Interface

New levels of information and plate production progress are displayed on stylish monitors on each Catena unit. ThermoFlexX Smart communications integrates imager, LED exposure, washer and dryer.