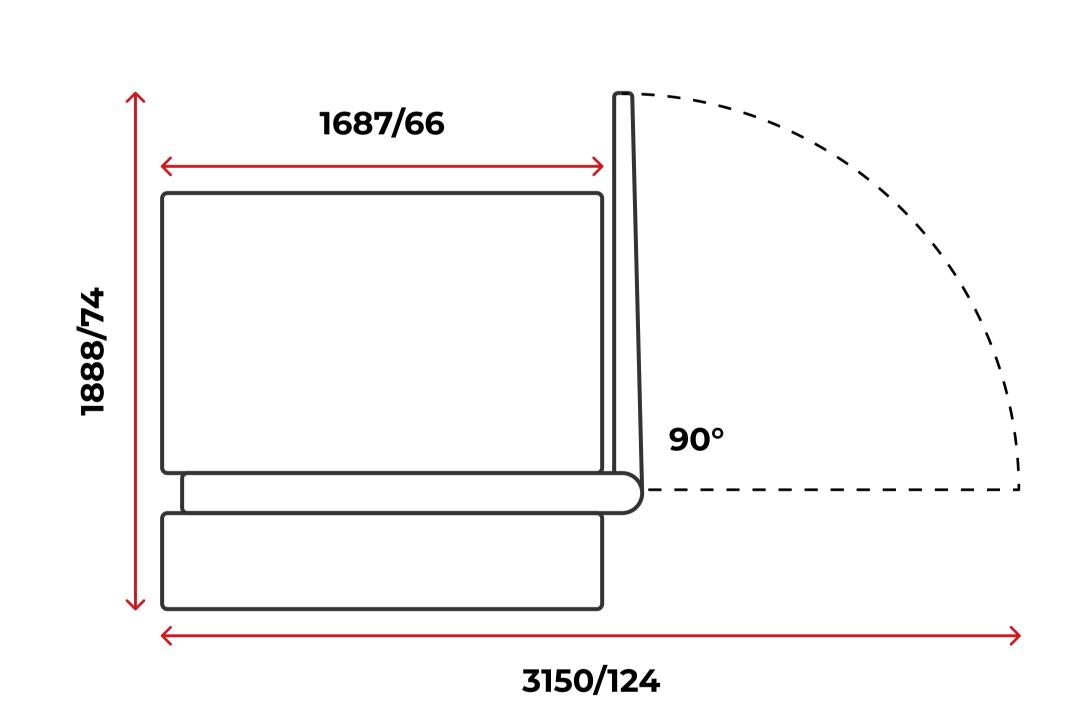

#### **DIMENSIONS MM/INCH**

width 2520mm, 3003mm inc. monitor (99/118") depth 1687mm, 3150mm inc. lift arms (66/124") height 1623mm, 1888mm lift arms up (64/74")