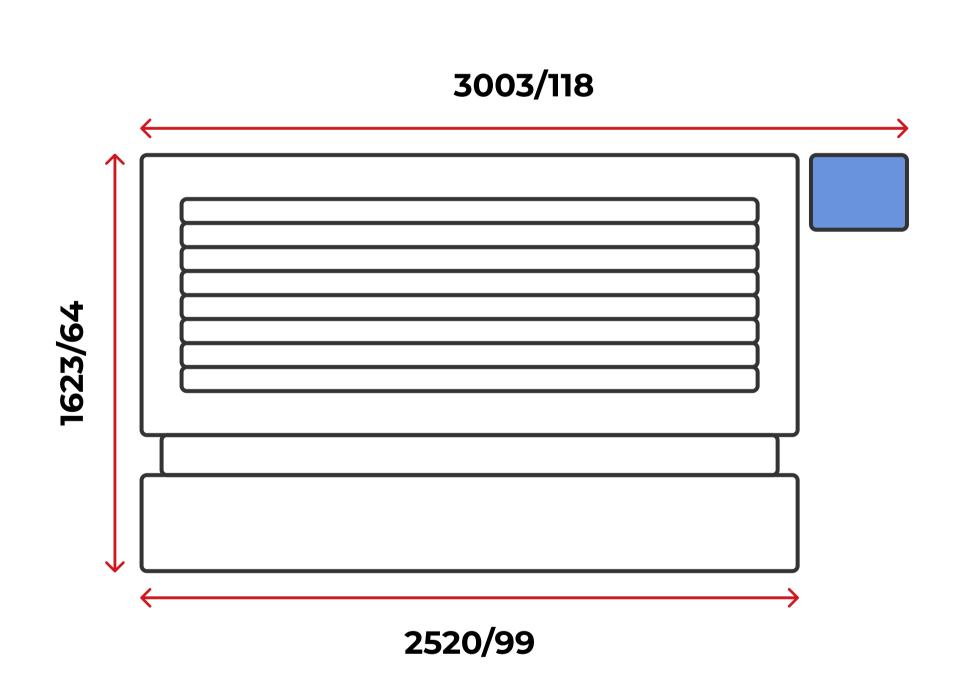

#### **DIMENSIONS MM/INCH**

width 2520mm, 3003mm inc. monitor (99/118") depth 1687mm, 3150mm inc. lift arms (66/124") height 1623mm, 1888mm lift arms up (64/74")