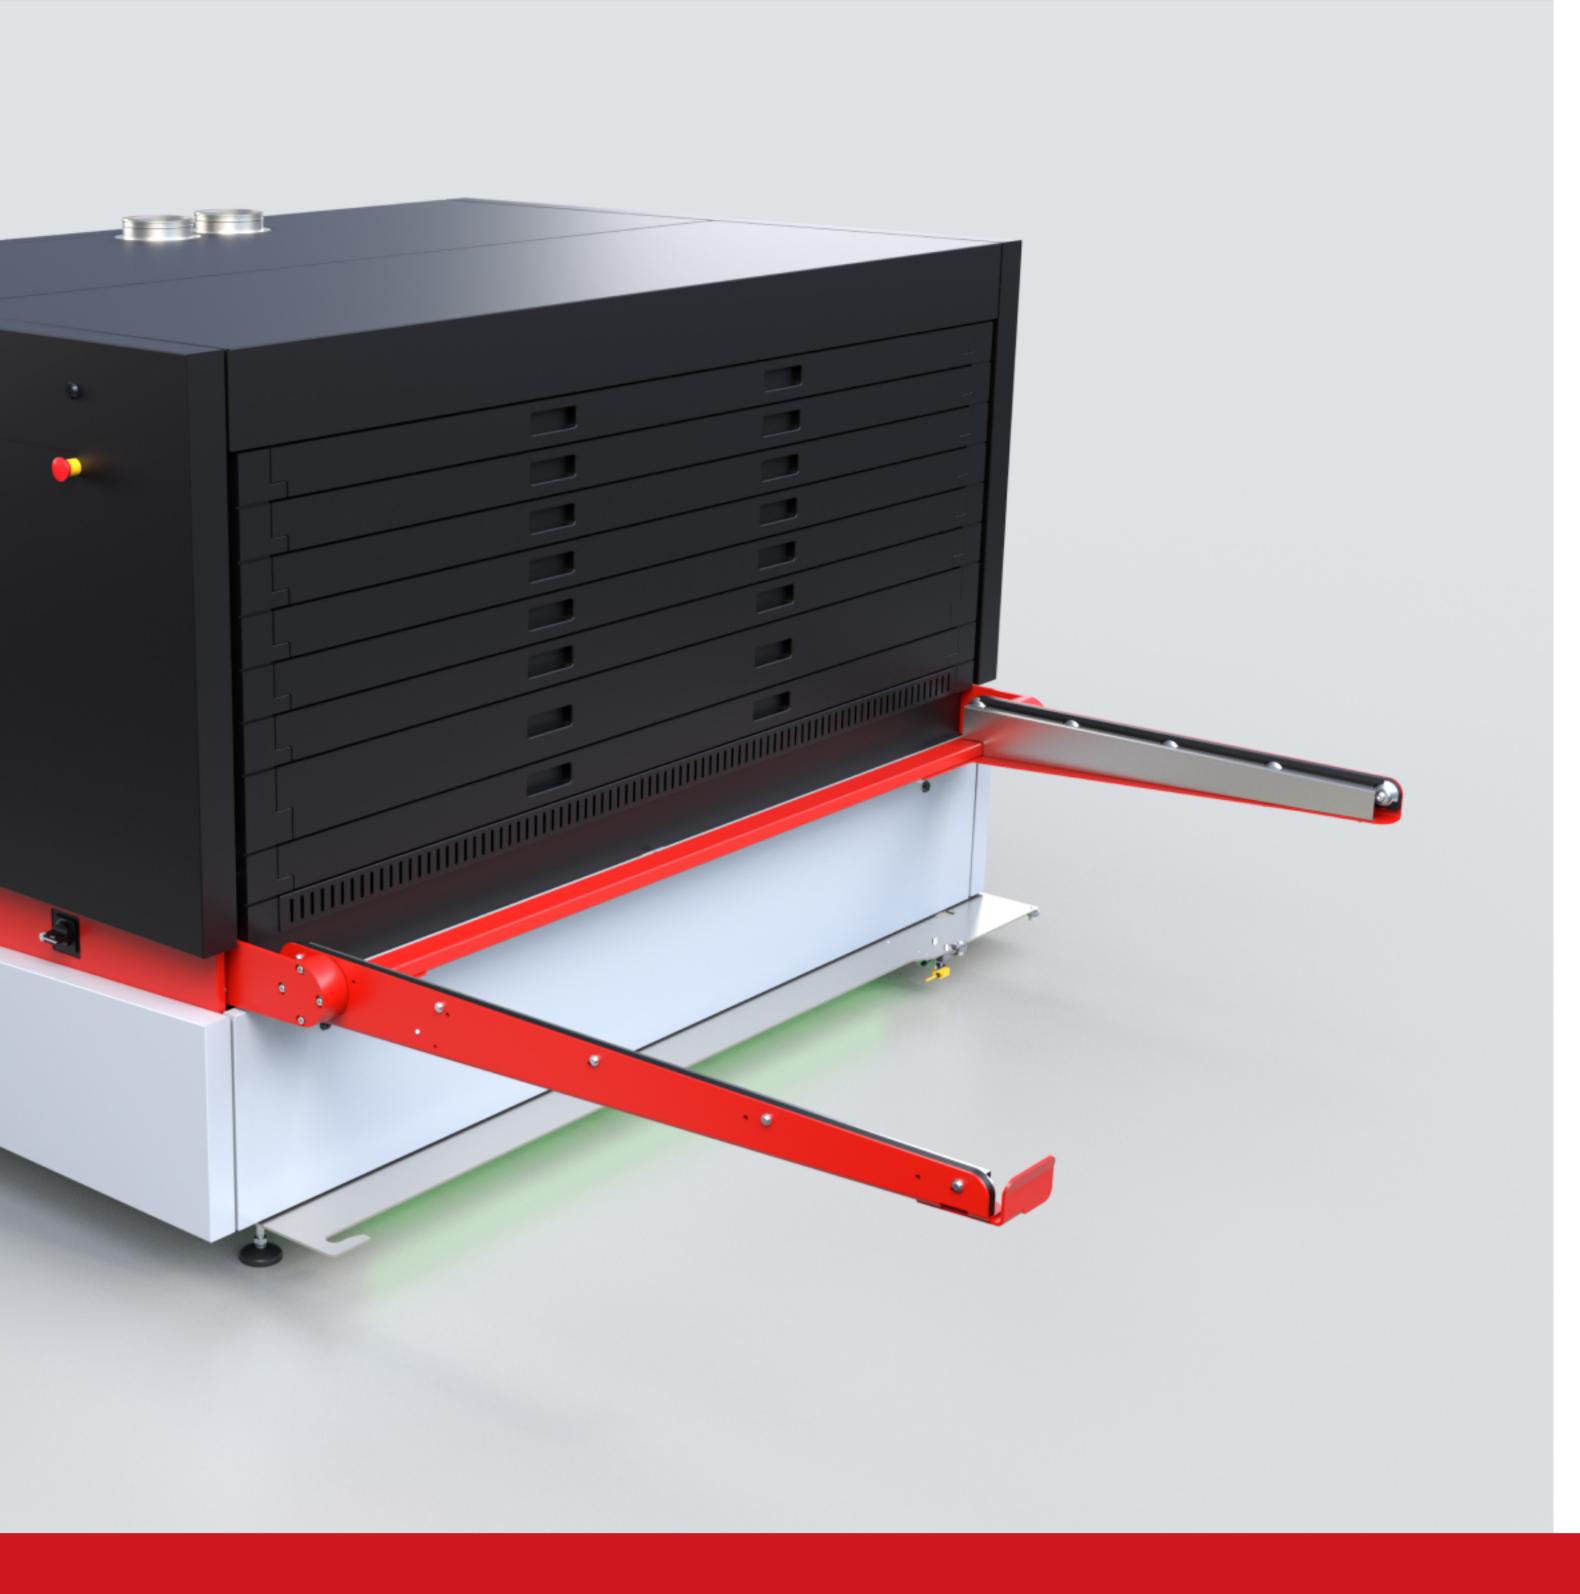

### Operator Safety and Convenience

A unique plate lift and a carrier tray for each section makes it easy for a single operator to handle the largest plates. All drawers can easily be used with no strain. With a Catena-W wash-out unit, the shuttle ensures easy transport of plates for loading into the dryer section via the lift. This avoids both the risk of damage or the operator having to handle solvent wet plates.