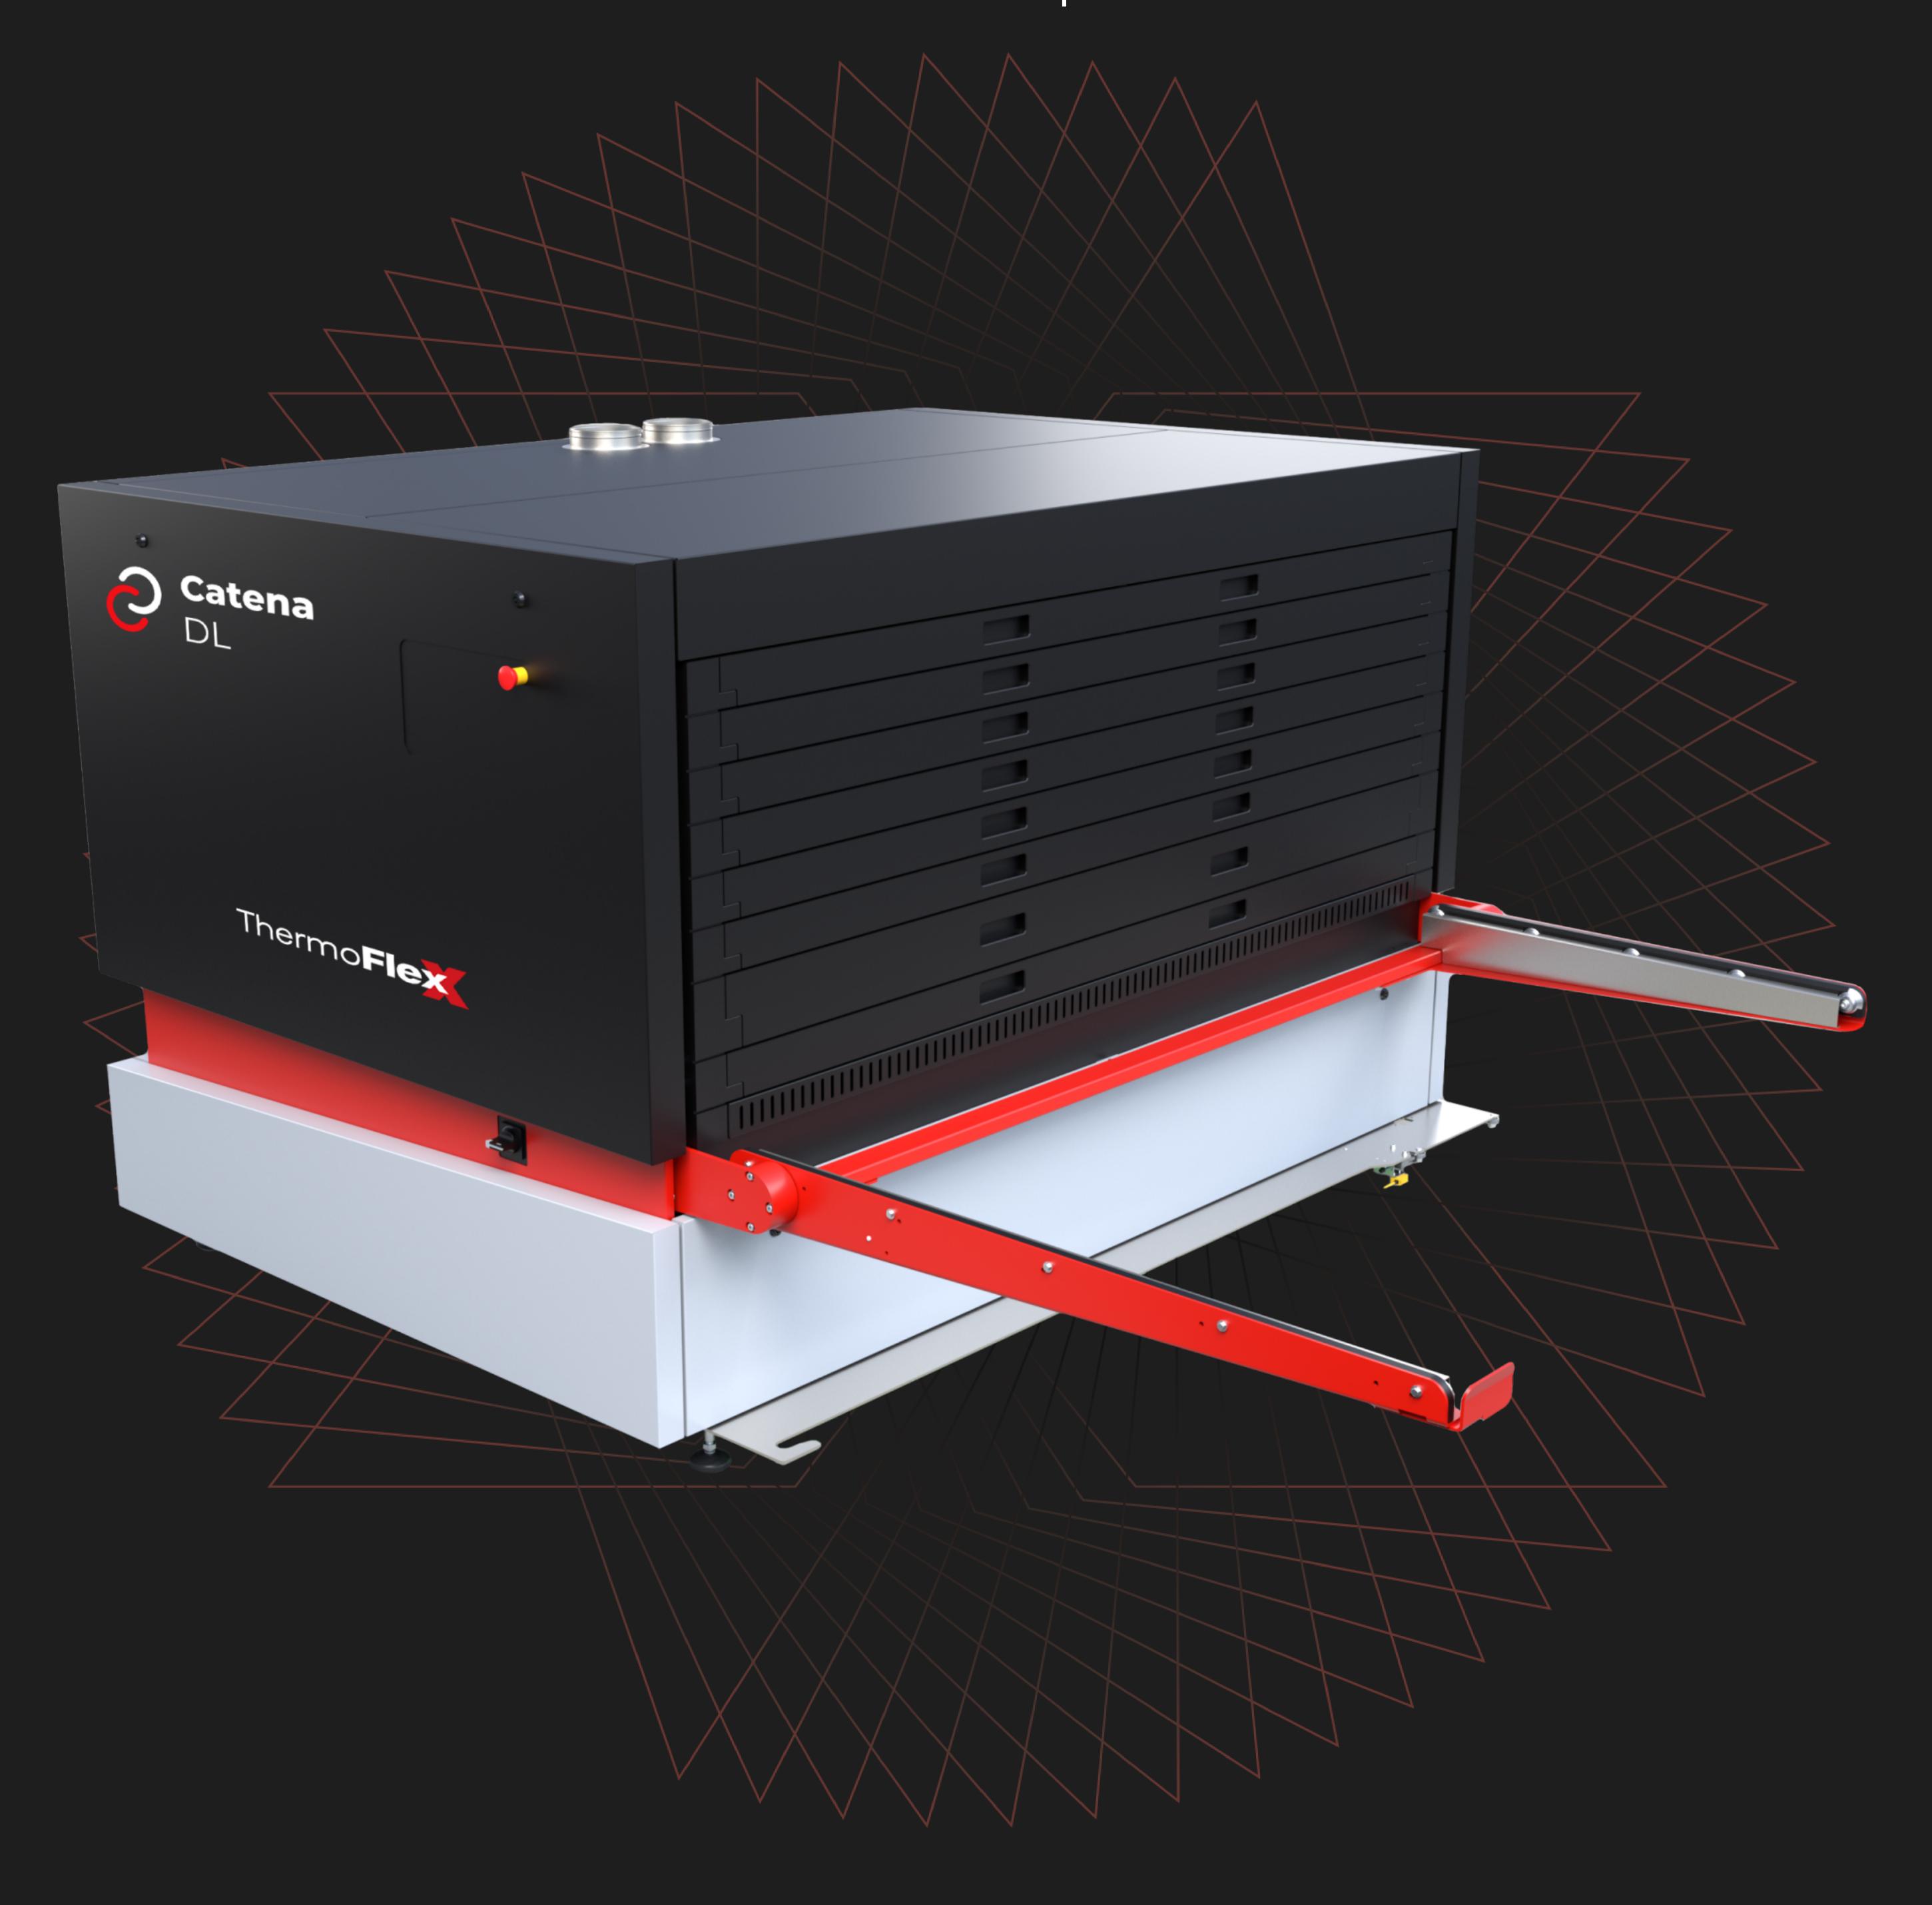

FV size dryer & light-finisher unit for flexo plates

### Operator Safety and Convenience

A unique plate lift and a carrier tray for each section makes it easy for a single operator to handle the largest plates. All drawers can easily be used with no strain. With a Catena-W wash-out unit, the shuttle ensures easy transport of plates for loading into the dryer section via the lift. This avoids both the risk of damage or the operator having to handle solvent wet plates.

#### **DIMENSIONS MM/INCH**

width 2520mm, 3003mm inc. monitor (99/118") depth 1687mm, 3150mm inc. lift arms (66/124") height 1623mm, 1888mm lift arms up (64/74")