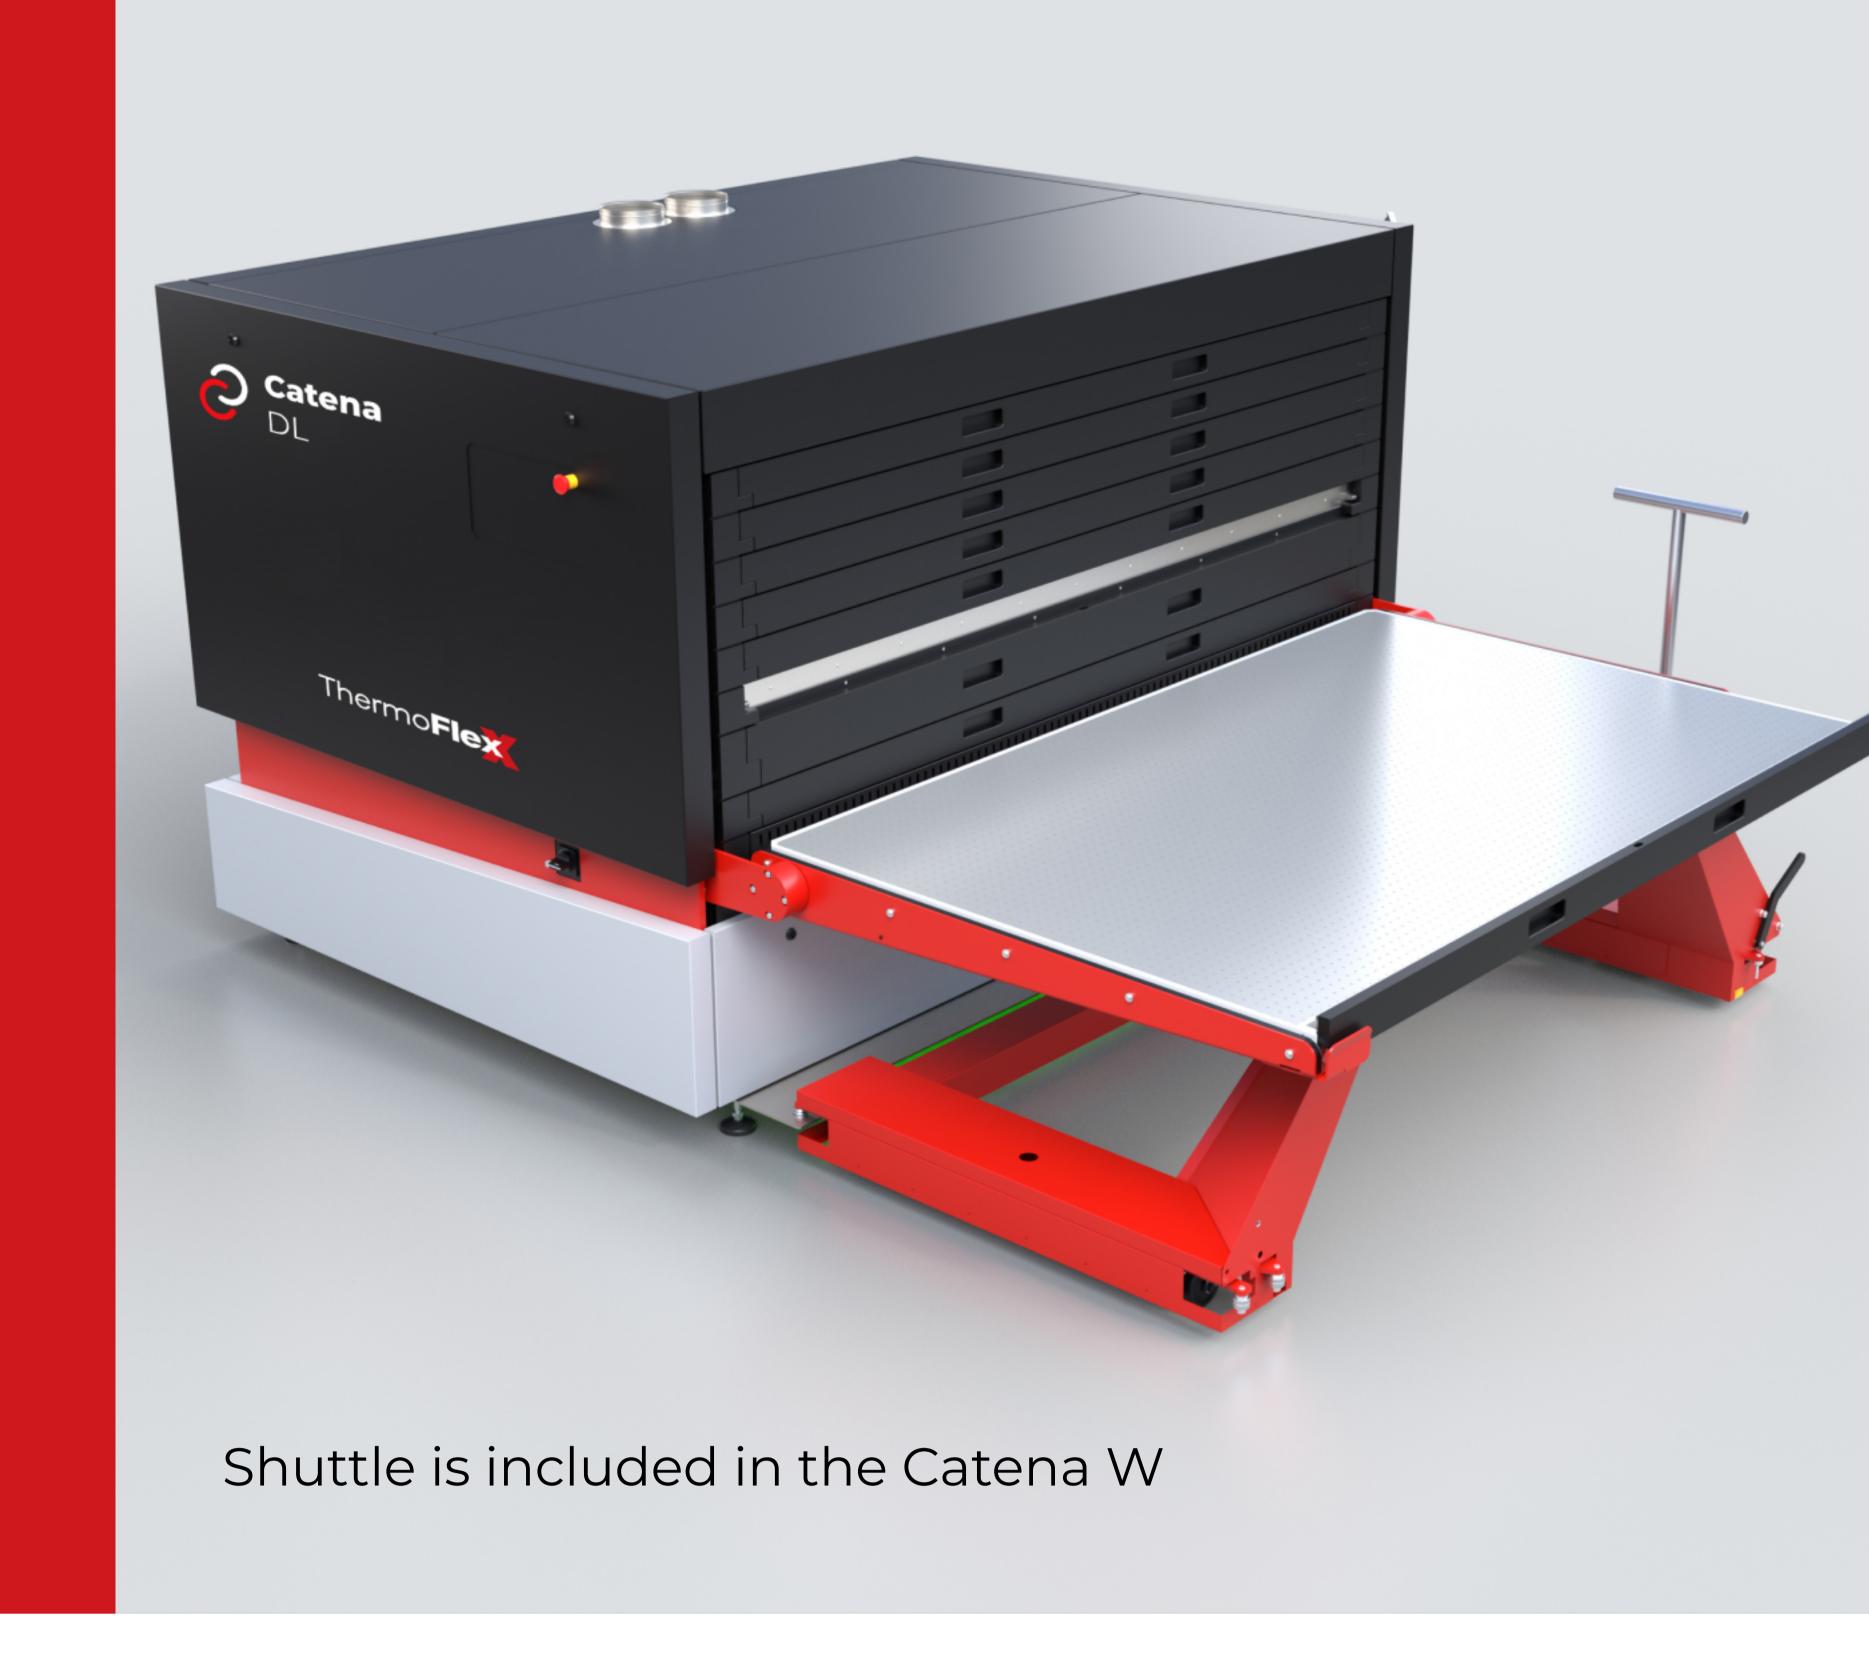

### Operator Safety and Convenience

A unique plate lift and a carrier tray for each section makes it easy for a single operator to handle the largest plates. All drawers can easily be used with no strain. With a Catena-W wash-out unit, the shuttle ensures easy transport of plates for loading into the dryer section via the lift. This avoids both the risk of damage or the operator having to handle solvent wet plates.