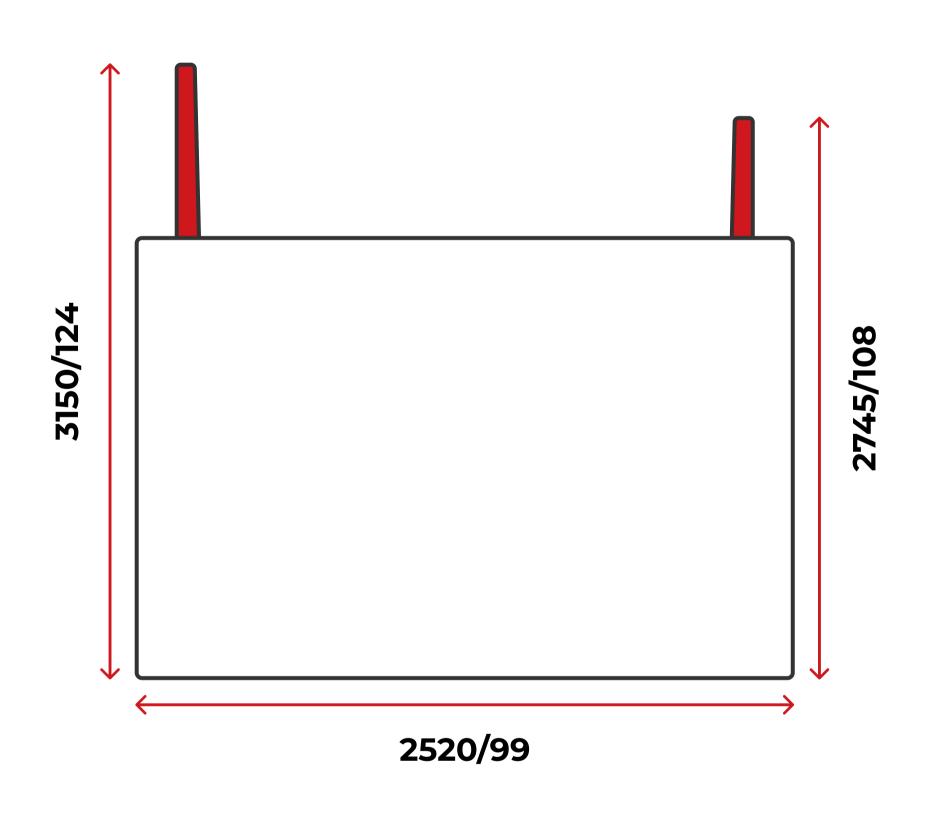

#### **DIMENSIONS MM/INCH**

width 2520mm, 3003mm inc. monitor (99/118") depth 1687mm, 3150mm inc. lift arms (66/124") height 1623mm, 1888mm lift arms up (64/74")